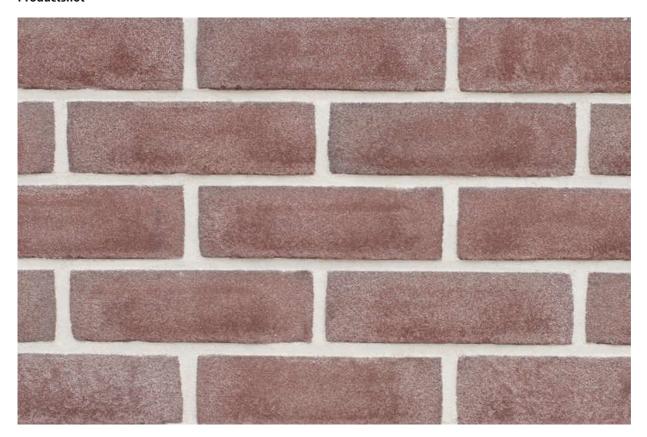

m³ (+/- 20 %)       |
| Water absorption (24 hours)                             | : < 12%                       |
| Initial water absorption (1 minute)                     | : < 4 kg/(m² . min ) IW3      |
| Water vapour permeability                               | : μ = 5/10                    |
| Thermal properties ( <b>\(\lambda\)</b> 10, dry, 90/90) | : 0.60 W/mK (table 1 EN1745)  |
| Durability (frost / thaw / resistance)                  | : F2 – highly frost-resistant |
| Active soluble salts                                    | : class S2                    |
| Fire reaction                                           | : class A1                    |

Bond strength (according to EN998-2: 2003 Annex C): NPD (no performance determined)



04-12-2024

# CREA 8012 Slip

## Productshot