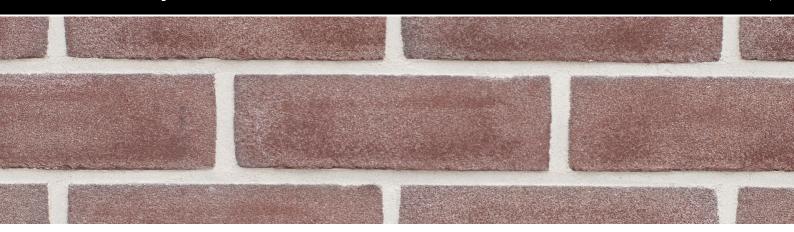

#### **TEXTURE, TYPE & COLOUR**

All our slips are available with a thickness of approximately 20 mm as standard. In addition to the classic brick slip, you can also obtain corner slips and horizontal corner slips with this thickness. At your request, we can also look at the possibilities of producing other infill pieces and thicknesses. The slips have the same technical characteristics as the basic bricks from which they are made. The technical characteristics of the basic brick are shown below. The bricks are through-coloured and the colour is red purple.

# CREA 8012 Slip